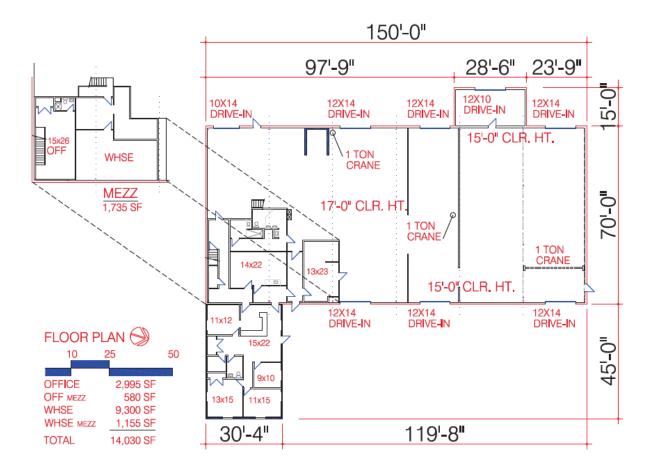

### SPACE INFO:

- Approximately 12,295 SF (9,030 SF warehouse & 2,995 SF office) + 1,735 SF mezzanine
- · Mezzanine not included in square footage
- Six drive-in doors 14'x14' (three drive-thru bays), one drive-in - 10'x14', & one drive-in - 10'x12'
- One 1-ton bridge crane w/ 12' hook height, two 1-ton bridge cranes, & one 2-ton beam crane
- 240-volt, 3-phase, 400 amps & 120/208-volt, 3-phase, 300 amps
- 15'-17' clear
- · LED lighting
- · Natural gas radiant + forced air make-up unit
- Zoned I-G (Click for zoning)