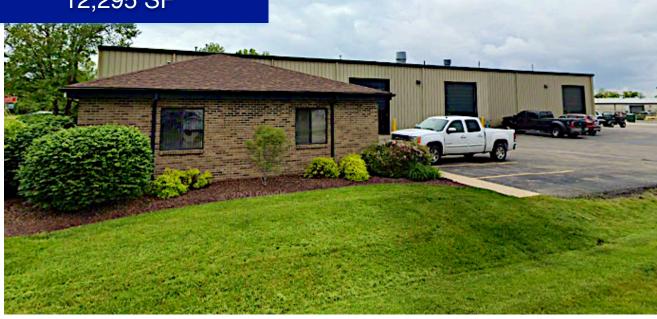

## 3400 Port Union Road Hamilton, OH 45015

Industrial Space For Lease 12,295 SF

**AVAILABLE**: 12,295 SF free-standing on 1.785 acres

**USES**: Light industrial / Flex

## 3400 Port Union Rd. Hamilton, OH 45015 Industrial Space For Lease