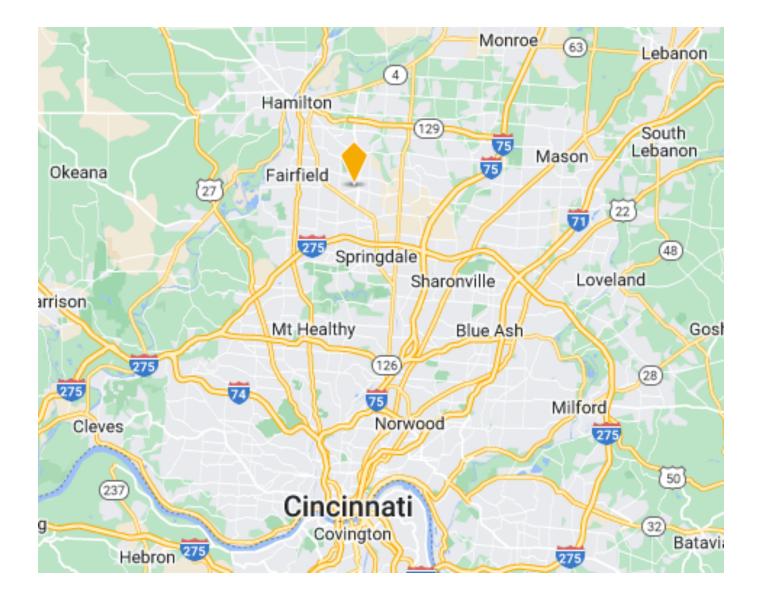

# STREET MAP

3400 Port Union Rd. Hamilton, OH 45015 Industrial Space For Lease

### LOCATION:

Located in City of Hamilton minutes to I-275, I-75 & SR1-29